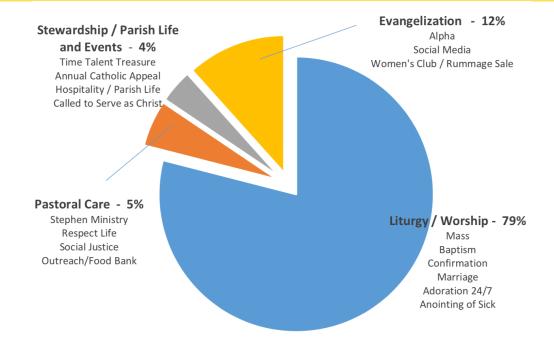

### HOW RESOURCES ARE ALLOCATED TO SUPPORT OUR MISSION

To help explain what we "do" as a mission parish, we categorized the ministries, services and programs into four functional areas:

- Liturgy and Worship
- Evangelization

- Pastoral Care
- Stewardship