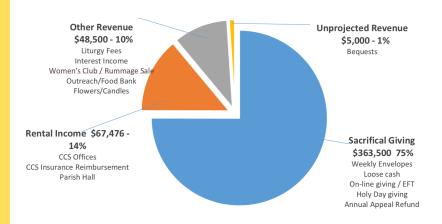

The four major sources of revenue allow us to do our mission work:

- Sacrificial Giving
- Rental Income
- Unprojected Revenue
- Other Revenue

## WHERE OUR RESOURCES COME FROM \$473,541